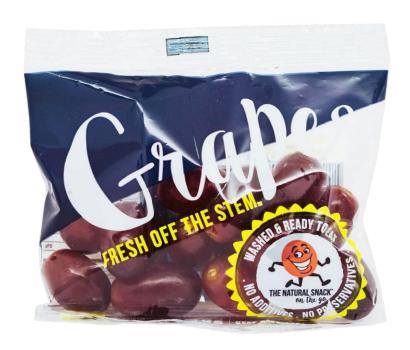

UPC Code: 788814270146

2.75 ounces of fresh grapes washed and ready to eat. Great for an easy and fresh snack either on the go or to enjoy at home.

AVAILABLE YEAR ROUND! LOADING NOW AT HMC FARMS IN KINGSBURG, CA

#### **DESCRIPTION**

Label: Grape Escape

Ingredients: Washed, ready-to-eat, seedless grapes off the stem

Soluble Solids: ≥ 16º Brix

Shelf Life: 18 days from pack, under refrigeration

Serving Size: 2.75 oz (77.96 g)